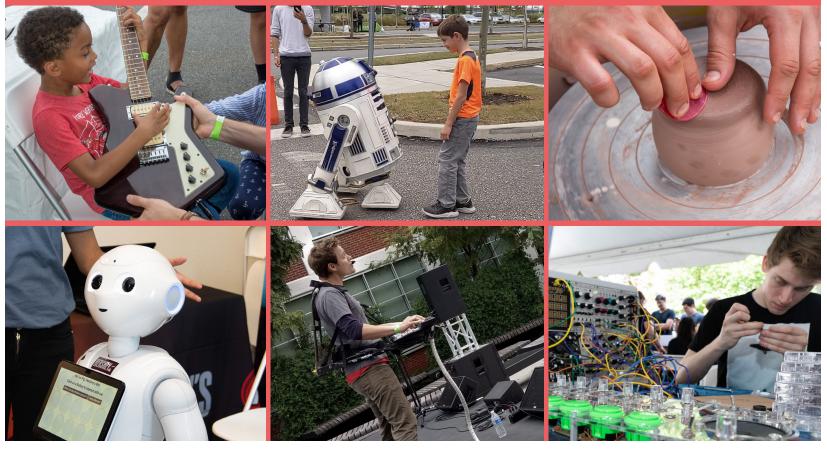

#### **HIGHLIGHTS FROM 2019**

In 2019 we held our second Philly Maker Faire, it was bigger and better than the first with over 2,000 people attending the one-day event. We had 120 exhibitors, along with dozen of presenters, workshops, and demos - see examples below:

- Electric Vehicle creation from Mr. G's Workshop
- Amateur Satellites from Students at Villanova University
- Kinetic sculptures by The Chaos Machine
- Vorpal the Hexapod and Max the Megapod
- Sergio the Robotic 12 ft Operation Game
- o Sephira, The Musical Ark
- And many more amazing makers...