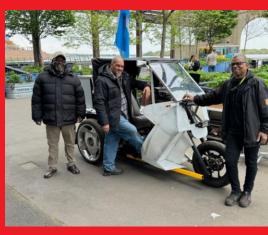

Plant Music by Elliott Wilson

ChompSaw (launched as InvenTABLE), the cardboard-cutting tool backed on Shark Tank