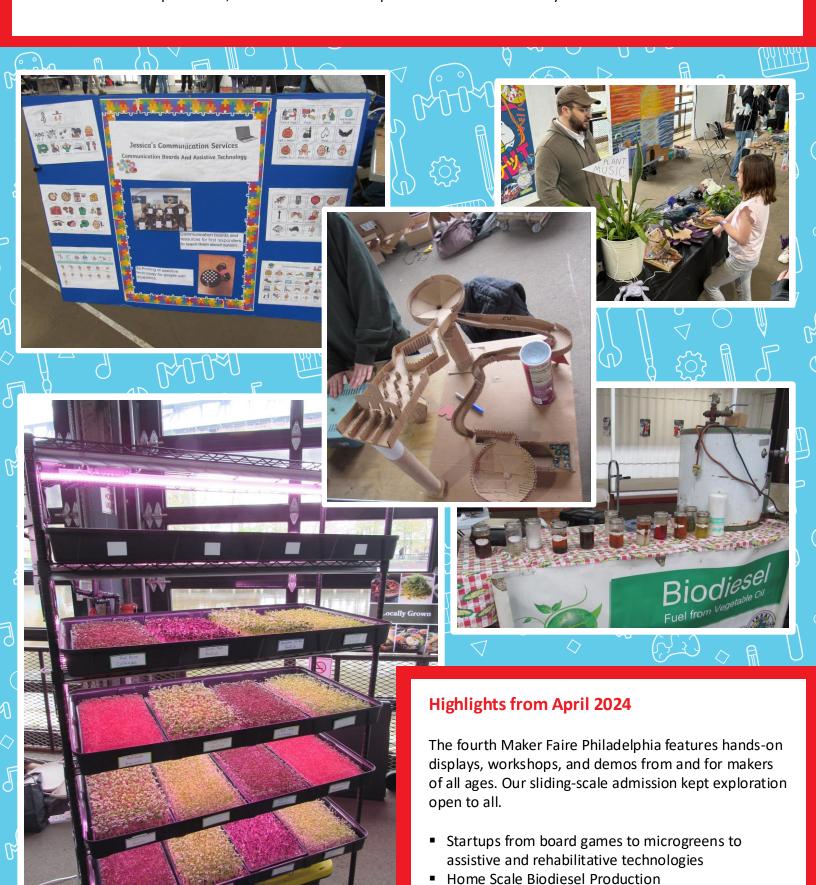

Plant Music by Elliott Wilson

ChompSaw (launched as InvenTABLE), the cardboard-cutting tool backed on Shark Tank